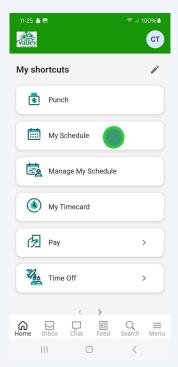

## How to view your schedule on the UKG Pro App

**1** Navigate to your UKG Pro App.

**2** Begin the "Sign In" process by adding your 5-digit Employee ID and password.

Locate your "My Schedule" tile in your shortcuts. If you cannot find the "My Schedule" tile, look on the second page of possible shortcuts, or locate the pencil icon to view a list of possible shortcuts.

Once the "My Schedule" tile is viewable, click on the tile. By doing so, you will now have the ability to view your schedule.

To view your schedule further, you can use the "arrow" icon in the top right, to view your schedule in a calendar format. You can then click on the applicable date(s) on the calendar to view your upcoming schedule.