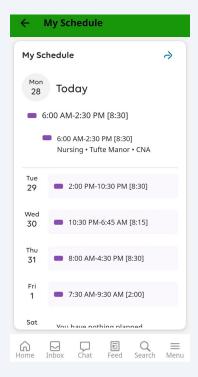

Once the "My Schedule" tile is viewable, click on the tile. By doing so, you will now have the ability to view your schedule.

To view your schedule further, you can use the "arrow" icon in the top right, to view your schedule in a calendar format. You can then click on the applicable date(s) on the calendar to view your upcoming schedule.