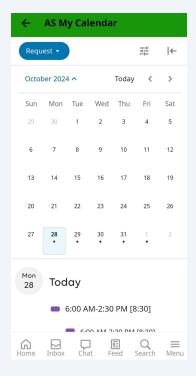

Once the "My Schedule" tile is viewable, click on the tile. By doing so, you will now have the ability to view your schedule.

To view your schedule further, you can use the "arrow" icon in the top right, to view your schedule in a calendar format. You can then click on the applicable date(s) on the calendar to view your upcoming schedule.